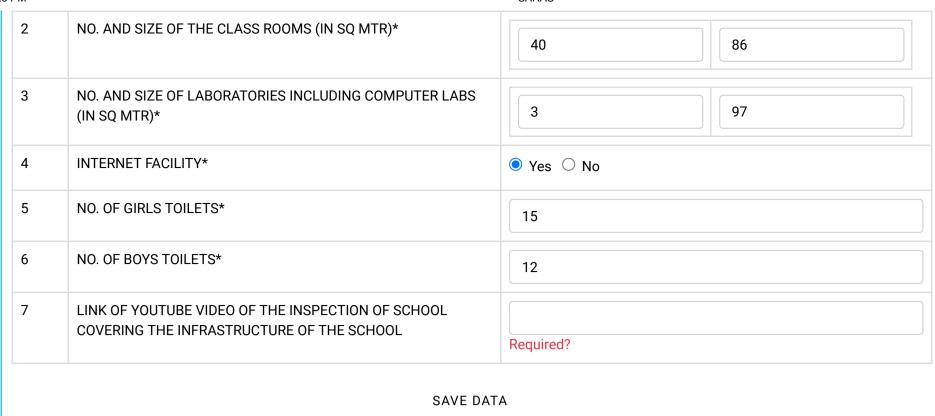

### E : <u>SCHOOL INFRASTRUCTURE:</u>

| SL<br>No. | INFORMATION                                      | DETAILS |
|-----------|--------------------------------------------------|---------|
| 1         | TOTAL CAMPUS AREA OF THE SCHOOL (IN SQUARE MTR)* | 12140   |